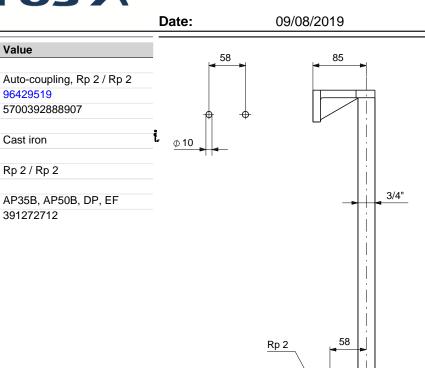

| GRUNDFOS |                                                           | osX                                   | Company name:<br>Created by:<br>Phone: |                |  |
|----------|-----------------------------------------------------------|---------------------------------------|----------------------------------------|----------------|--|
|          |                                                           |                                       | Date:                                  | 09/08/2019     |  |
| lty.     | Description                                               |                                       |                                        |                |  |
| 1        | Product name:                                             | Auto-coupling, Rp                     | 2 / Rp 2                               |                |  |
|          | Product No.: 96429519<br>EAN number:                      | Note! Product pictur<br>5700392888907 | e may differ from a                    | actual product |  |
|          | <b>Materials:</b><br>Material:                            | Cast iron                             |                                        |                |  |
|          | Installation:<br>Pipework connection:                     | Rp 2 / Rp 2                           |                                        |                |  |
|          | Others:<br>Fits to following products:<br>Danish VVS No.: | AP35B, AP50B, DP<br>391272712         | P, EF                                  |                |  |
|          |                                                           |                                       |                                        |                |  |
|          |                                                           |                                       |                                        |                |  |
|          |                                                           |                                       |                                        |                |  |
|          |                                                           |                                       |                                        |                |  |
|          |                                                           |                                       |                                        |                |  |
|          |                                                           |                                       |                                        |                |  |
|          |                                                           |                                       |                                        |                |  |