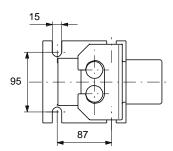

| GRUNDFOS |                                                           | osX                                   | Company name:<br>Created by:<br>Phone: |                |  |
|----------|-----------------------------------------------------------|---------------------------------------|----------------------------------------|----------------|--|
|          |                                                           |                                       | Date:                                  | 09/08/2019     |  |
| lty.     | Description                                               |                                       |                                        |                |  |
| 1        | Product name:                                             | Auto-coupling, Rp                     | 2 / Rp 2                               |                |  |
|          | Product No.: 96429519<br>EAN number:                      | Note! Product pictur<br>5700392888907 | e may differ from a                    | actual product |  |
|          | <b>Materials:</b><br>Material:                            | Cast iron                             |                                        |                |  |
|          | Installation:<br>Pipework connection:                     | Rp 2 / Rp 2                           |                                        |                |  |
|          | Others:<br>Fits to following products:<br>Danish VVS No.: | AP35B, AP50B, DP<br>391272712         | P, EF                                  |                |  |
|          |                                                           |                                       |                                        |                |  |
|          |                                                           |                                       |                                        |                |  |
|          |                                                           |                                       |                                        |                |  |
|          |                                                           |                                       |                                        |                |  |
|          |                                                           |                                       |                                        |                |  |
|          |                                                           |                                       |                                        |                |  |
|          |                                                           |                                       |                                        |                |  |