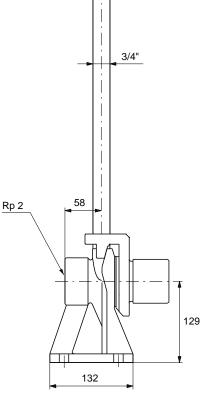

| GRUNDFOS |                                                           | osX                                   | Company name:<br>Created by:<br>Phone: |                |  |
|----------|-----------------------------------------------------------|---------------------------------------|----------------------------------------|----------------|--|
|          |                                                           |                                       | Date:                                  | 09/08/2019     |  |
| lty.     | Description                                               |                                       |                                        |                |  |
| 1        | Product name:                                             | Auto-coupling, Rp                     | 2 / Rp 2                               |                |  |
|          | Product No.: 96429519<br>EAN number:                      | Note! Product pictur<br>5700392888907 | e may differ from a                    | actual product |  |
|          | <b>Materials:</b><br>Material:                            | Cast iron                             |                                        |                |  |
|          | Installation:<br>Pipework connection:                     | Rp 2 / Rp 2                           |                                        |                |  |
|          | Others:<br>Fits to following products:<br>Danish VVS No.: | AP35B, AP50B, DP<br>391272712         | P, EF                                  |                |  |
|          |                                                           |                                       |                                        |                |  |
|          |                                                           |                                       |                                        |                |  |
|          |                                                           |                                       |                                        |                |  |
|          |                                                           |                                       |                                        |                |  |
|          |                                                           |                                       |                                        |                |  |
|          |                                                           |                                       |                                        |                |  |
|          |                                                           |                                       |                                        |                |  |