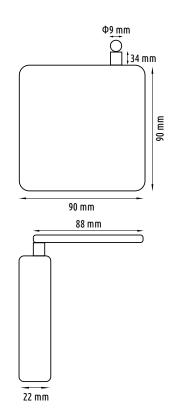

## **Technical Data**

| Power supply    | 5V DC USB type C  |
|-----------------|-------------------|
|                 | ZigBee 3.0 2,4GHz |
| Communication   | Wi-Fi 2,4GHz      |
|                 | Ethernet (RJ45)   |
| Dimensions [mm] | 90 x 90 x 22      |