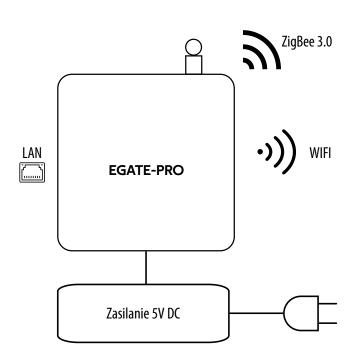

## Connection description:

## **EGATE-PRO**

Engo Smart Internet Gateway

- $\bullet$  PRO version with external antenna to extend the range of ZigBee 3.0 network
- easily overcome reinforced concrete ceiling or several partition walls
- connection via Wi-Fi or LAN
- simple operation, quick addition of devices to ZigBee network
- advanced interference cancellation features communication channels can be changed
- wall-mounted or free-standing installation
- possibility to work in offline mode
- power supply, USB-C power cable(1m) and LAN cable(1m) included

## **Technical Data**

| Power supply    | 5V DC USB type C  |
|-----------------|-------------------|
|                 | ZigBee 3.0 2,4GHz |
| Communication   | Wi-Fi 2,4GHz      |
|                 | Ethernet (RJ45)   |
| Dimensions [mm] | 90 x 90 x 22      |