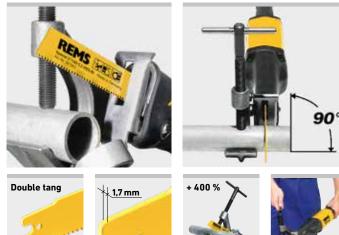

### **REMS special saw blades – for right-angled** sawing with force-transmitting guide holder, for 400% more sawing power.

Specially developed for REMS Tiger.

Absolutely essential for right angle sawing and for fast dismantling with power transmitting guide support. This produces multiple thrust pressure by a five-fold force-transmitting leverage, for 400% more sawing power. Normal saw blades with single tang do not withstand the high feed pressure during sawing with guide support, they break at the mounting point.

For this reason, extra thick REMS special saw blade, resistant to bending and distortion.

Double tang mounting with exceptionally wide clamping face ensures accurate seating and high stability.

Coarse, corrugated tooth pattern for rapid sawing. Long service life.

Double tang mounting with exceptionally wide clamping face for accurate seating and high stability. Also for sawing with power transmitting guide support. Single tang saw blades are unable to cope with the high thrust pressure when sawing with a guide holder, they break at the clamping point.